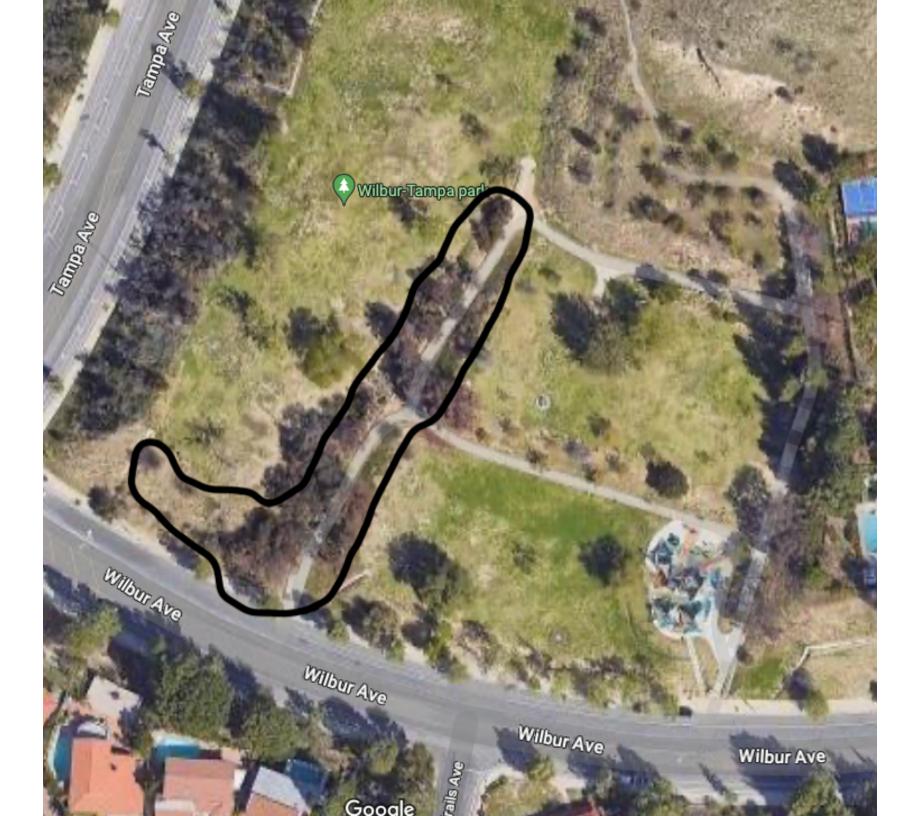

**Customer Information** 

Jason Hector PRNC PO BOX 7337 Porter Ranch, CA 91327 Job Site

Wilbur/Tampa & Limekiln Canyon Porter Ranch, CA 91327

| • Bonded • Insured • Licensed • Certified                                                                                       | Project  |
|---------------------------------------------------------------------------------------------------------------------------------|----------|
| Service@GreenLeafZone.com www.GreenLeafZone.com                                                                                 |          |
| Description                                                                                                                     | Total    |
| Limekiln Canyon Middle School Section and Service Road:<br>Low hanging canopy of trees - Raised up<br>Dead vegetation - Removed | 3,500.00 |
| Limekiln Canyon Foot Trail<br>Dead vegetation - Removed                                                                         | 1,500.00 |
| Wilbur/Tampa Lower Patch Area                                                                                                   | ,        |
| Cleared of dead weeds & bushes                                                                                                  | 2,000.00 |
| Total Job Cost:                                                                                                                 | 7,000.00 |