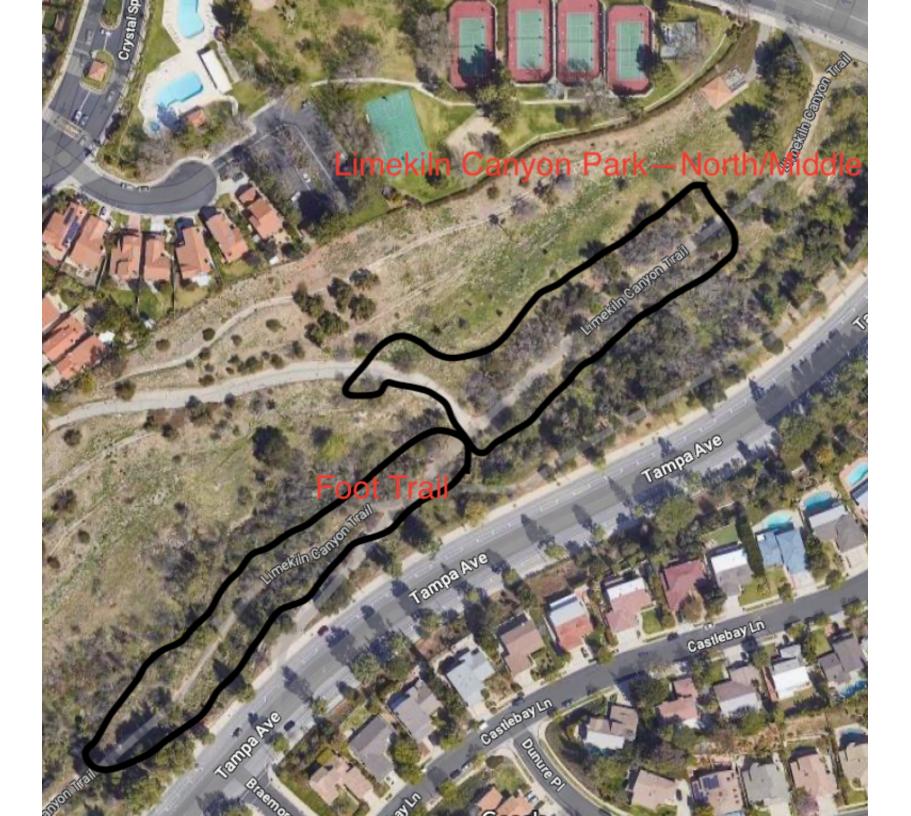

**Customer Information** 

Jason Hector PRNC PO BOX 7337 Porter Ranch, CA 91327 Job Site

Wilbur/Tampa & Limekiln Canyon Porter Ranch, CA 91327

| • Bonded • Insured • Licensed • Certified                                                                                       | Project  |
|---------------------------------------------------------------------------------------------------------------------------------|----------|
| Service@GreenLeafZone.com www.GreenLeafZone.com                                                                                 |          |
| Description                                                                                                                     | Total    |
| Limekiln Canyon Middle School Section and Service Road:<br>Low hanging canopy of trees - Raised up<br>Dead vegetation - Removed | 3,500.00 |
| Limekiln Canyon Foot Trail<br>Dead vegetation - Removed                                                                         | 1,500.00 |
| Wilbur/Tampa Lower Patch Area                                                                                                   | ,        |
| Cleared of dead weeds & bushes                                                                                                  | 2,000.00 |
| Total Job Cost:                                                                                                                 | 7,000.00 |