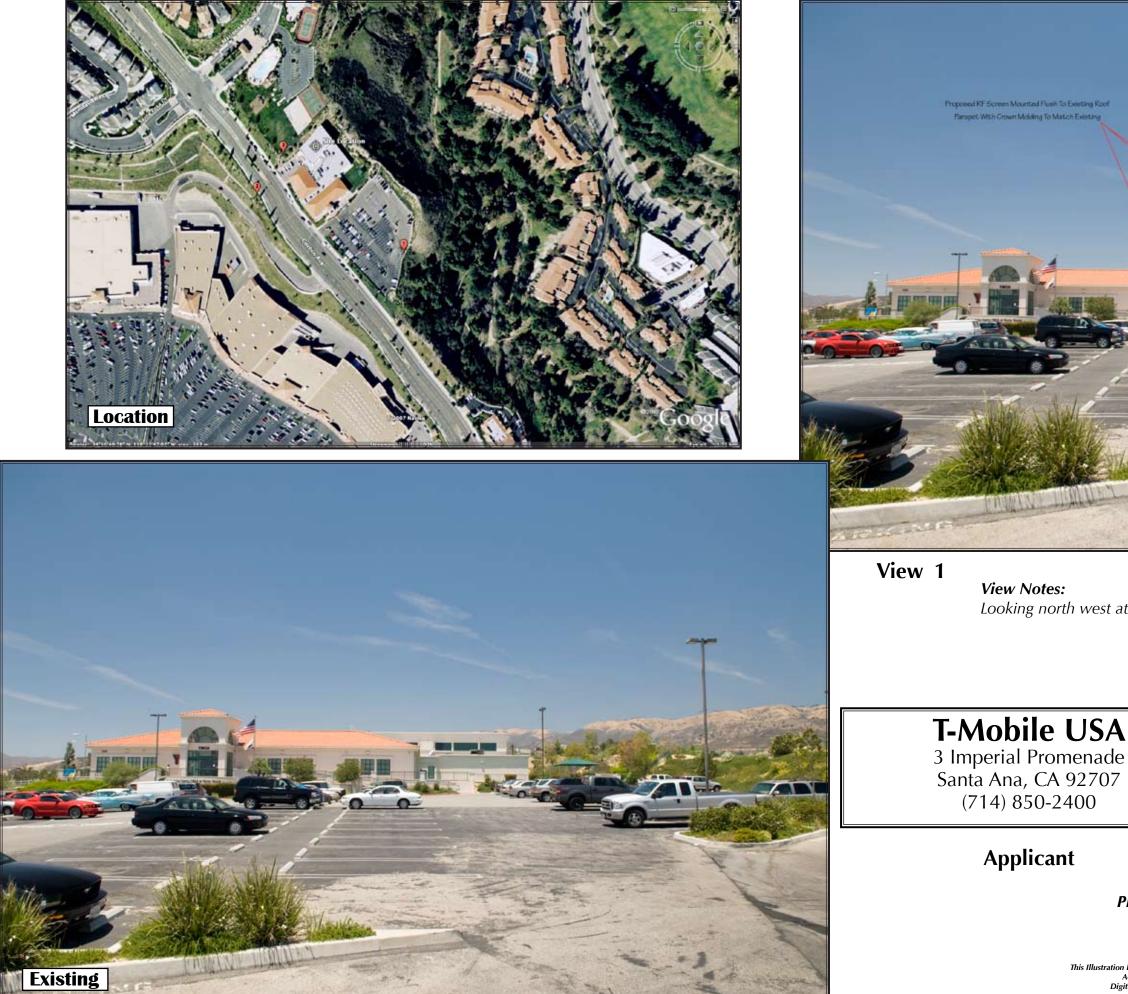

## SV00865G Northri

Northridge YMCA, 11336 Corbin Ave., Porter Ranch, California 91326



# • • • Mobile•



Looking north west at proposed site from inside property.

### SureSite Consulting Group 3659 Green Rd., Suite 317 Beachwood, Ohio 44122 (310) 645-5687

### Contact

Photographic Simulations Provided By:



20014 Cronese Lane Apple Valley, CA 92308 www.dreamzdesignz.com (866) 961-9295

ration Is Representative Of The Proposed Project Based On Information Provided By Our Client Actual Construction May Vary Dependent On Approved Construction Plans Digital Dreamz is not Responsible for Post Simulation Production Design Changes

## **SV00865**G

Northridge YMCA, 11336 Corbin Ave., Porter Ranch, California 91326



# - T - Mobile-

## **SV00865**G

Northridge YMCA, 11336 Corbin Ave., Porter Ranch, California 91326



# • • • Mobile•